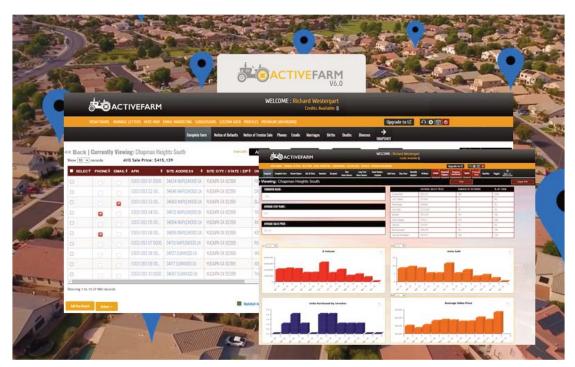

## **Outdated Farms Are a Thing of the Past!**

In today's busy real estate market, farms are constantly needing to be updated, and with Chicago Title's Active Farm, you'll never have to think about it again! Twice a month we update and notify you of any changes in ownership on select farms so you can be the first to welcome new homeowners to the neighborhood. Easily see a grade and statistics for every farm so you will know the best farm area to focus on. This superior technology makes Chicago Title Active Farm the most advanced farming tool in the industry.

## **Key Features of Chicago Title Active Farm**

- Easily Order Farms from Chicago Title Customer Service and they will Automatically Load into your Account.
- Grades Your Farms to Quickly see Desirable Farm Areas
- Automatically Updates Records Twice a Month
- Automatically Syncs with our Walking Farm Mobile App
- Provides Important Statistical Data with Intuitive Graphs
- Quickly Filter a Farm to Show Most Common Data Subsets
- Export and Print Commonly Used Formats
- Get a Property Profile with Comps and Documents with 1 Click
- Quickly View Statistics for Available Premium Data
- Paid Premium Upgrade/Data has NOD, NOS, Equity, Phones, Email Marketing, Marriage, Death, Divorce, Probate and More!